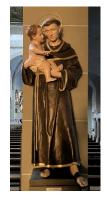

Monk with child

Jesus

Church Kuppenheim

Holy family

Relief christmas crib

Cloister

Church altar

Jesus