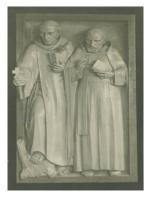

Monk with child

Jesus

Church Kuppenheim

Holy family

Relief christmas crib

Cloister

Church altar

Jesus