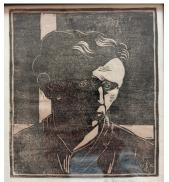

# **Works of Anton Kramer**

Self-portrait aquarell

Self-portrait linocut

Drawing charcoal

Pieta

Monch

Franz von Assisi

Sculpture sandstone