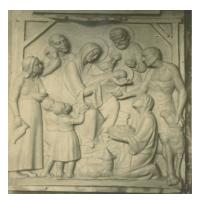

Monk with child

Jesus

Church Kuppenheim

Holy family

Relief christmas crib

Cloister

Church altar

Jesus