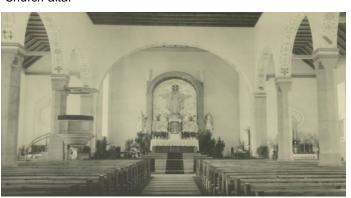

Monk with child

Jesus

Church Kuppenheim

Holy family

Relief christmas crib

Cloister

Church altar

Jesus