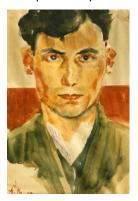

# **Works of Anton Kramer**

Self-portrait aquarell

Self-portrait linocut

Drawing charcoal

Pieta

Monch

Franz von Assisi

Sculpture sandstone