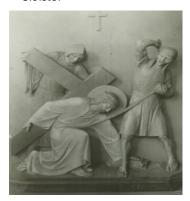

Monk with child

Jesus

Church Kuppenheim

Holy family

Relief christmas crib

Cloister

Church altar

Jesus