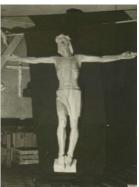

Monk with child

Jesus

Church Kuppenheim

Holy family

Relief christmas crib

Cloister

Church altar

Jesus

Jesus christ

Christmas crib

Maria with Jesus

Je

Jesus

Saint Bernhard

Jesus

Metall relief