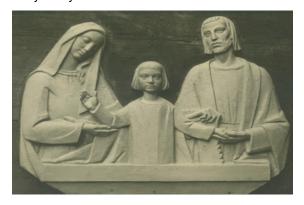

Monk with child

Jesus

Church Kuppenheim

Holy family

Relief christmas crib

Cloister

Church altar

Jesus