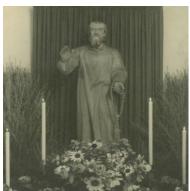

Monk with child

Jesus

Church Kuppenheim

Holy family

Relief christmas crib

Cloister

Church altar

Jesus