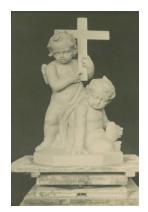

## **Works of Konrad Johannes Kramer**

Pieta

Red sail theme version 2 (oil on canvas)

Franz von Assisi

Work on St. Andreas Offenburg

War memorial Ohlsbach

Grave cross

Jesus