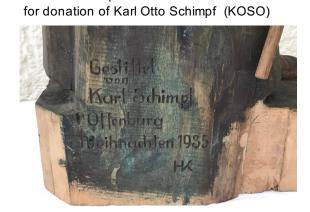

church Zunsweier

Petrus church Zunsweier

church Zunsweier

Maria

Josef church Zunsweier

Church Steinach

Christmas crib pictures 2024

Relief