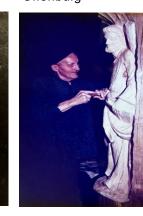

Stucco Relief

St. Bernhard

Relief

Heart-Jesus

St. Christopherus

Pulpit relief

Church Haslach-Schnellingen studio picture

Girl with cats