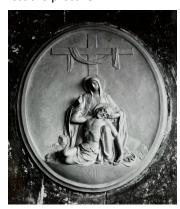

## **Works of Konrad Johannes Kramer**

Pieta

Red sail theme version 2 (oil on canvas)

Franz von Assisi

Work on St. Andreas Offenburg

War memorial Ohlsbach

Grave cross

Jesus