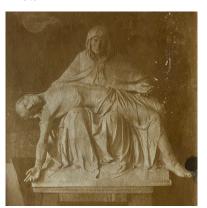

## **Works of Konrad Johannes Kramer**

Pieta

Red sail theme version 2 (oil on canvas)

Franz von Assisi

Work on St. Andreas Offenburg

War memorial Ohlsbach

Grave cross

Jesus