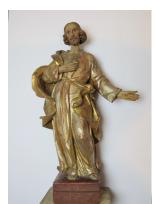

## **Works of Konrad Johannes Kramer**

Pieta

Red sail theme version 2 (oil on canvas)

Franz von Assisi

Work on St. Andreas Offenburg

War memorial Ohlsbach

Grave cross

Jesus