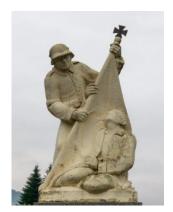

## **Works of Konrad Johannes Kramer**

Pieta

Red sail theme version 2 (oil on canvas)

Franz von Assisi

Work on St. Andreas Offenburg

War memorial Ohlsbach

Grave cross

Jesus