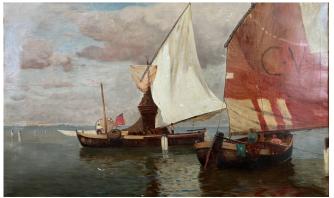

## **Works of Konrad Johannes Kramer**

Pieta

Red sail theme version 2 (oil on canvas)

Franz von Assisi

Work on St. Andreas Offenburg

War memorial Ohlsbach

Grave cross

Jesus