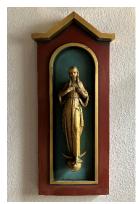

## **Works of Konrad Johannes Kramer**

Pieta

Red sail theme version 2 (oil on canvas)

Franz von Assisi

Work on St. Andreas Offenburg

War memorial Ohlsbach

Grave cross

Jesus