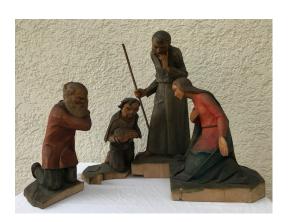

church Zunsweier

Petrus church Zunsweier

church Zunsweier

Maria

Josef church Zunsweier

Church Steinach

Christmas crib pictures 2024

Relief