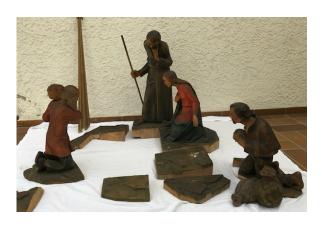

church Zunsweier

Petrus church Zunsweier

church Zunsweier

Maria

Josef church Zunsweier

Church Steinach

Christmas crib pictures 2024

Relief