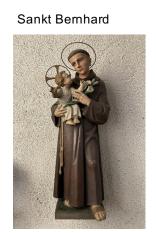

Stucco Relief

St. Bernhard

Relief

Heart-Jesus

St. Christopherus

Pulpit relief

Church Haslach-Schnellingen studio picture

Girl with cats