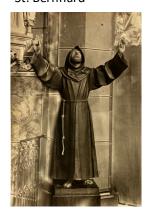

Stucco Relief

St. Bernhard

Relief

Heart-Jesus

St. Christopherus

Pulpit relief

Church Haslach-Schnellingen studio picture

Girl with cats