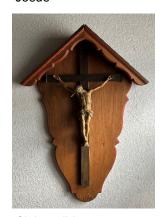

## **Works of Konrad Johannes Kramer**

Pieta

Red sail theme version 2 (oil on canvas)

Franz von Assisi

Work on St. Andreas Offenburg

War memorial Ohlsbach

Grave cross

Jesus