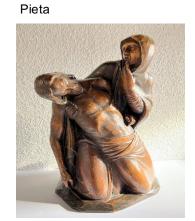

## **Works of Konrad Johannes Kramer**

Pieta

Red sail theme version 2 (oil on canvas)

Franz von Assisi

Work on St. Andreas Offenburg

War memorial Ohlsbach

Grave cross

Jesus