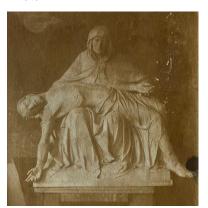

## **Works of Konrad Johannes Kramer**

Pieta

Red sail theme version 2 (oil on canvas)

Franz von Assisi

Work on St. Andreas Offenburg

War memorial Ohlsbach

Grave cross

Jesus