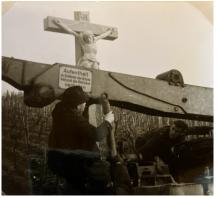

St. Bernhard

Heart-Jesus

Sankt Bernhard

St. Christopherus

Pulpit relief

Church Haslach-Schnellingen

Girl with cats

Build up of a way cross