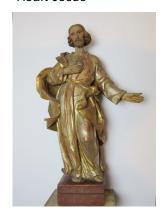

Petrus church Zunsweier

church Zunsweier

Maria

Josef church Zunsweier

Church Steinach

Relief

Christmas crib pictures 2024 for donation of Karl Otto Schimpf (KOSO)

Stucco relief