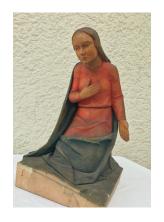

Petrus church Zunsweier

church Zunsweier

Maria

Josef church Zunsweier

Church Steinach

Relief

Christmas crib pictures 2024 for donation of Karl Otto Schimpf (KOSO)

Stucco relief