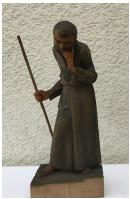

Petrus church Zunsweier

church Zunsweier

Maria

Josef church Zunsweier

Church Steinach

Relief

Christmas crib pictures 2024 for donation of Karl Otto Schimpf (KOSO)

Stucco relief