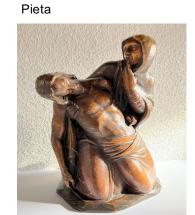

## **Works of Konrad Johannes Kramer**

Pieta

Red sail theme version 2 (oil on canvas)

Franz von Assisi

Work on St. Andreas Offenburg

War memorial Ohlsbach

Grave cross

Jesus