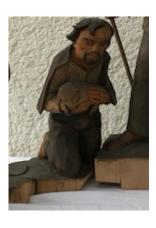

Petrus church Zunsweier

church Zunsweier

Maria

Josef church Zunsweier

Church Steinach

Relief

Christmas crib pictures 2024 for donation of Karl Otto Schimpf (KOSO)

Stucco relief