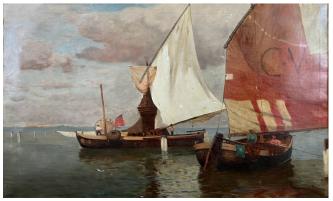

## **Works of Konrad Johannes Kramer**

Pieta

Red sail theme version 2 (oil on canvas)

Franz von Assisi

Work on St. Andreas Offenburg

War memorial Ohlsbach

Grave cross

Jesus