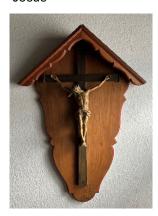

## **Works of Konrad Johannes Kramer**

Pieta

Red sail theme version 2 (oil on canvas)

Franz von Assisi

Work on St. Andreas Offenburg

War memorial Ohlsbach

Grave cross

Jesus