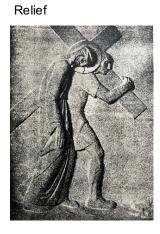

Petrus church Zunsweier

church Zunsweier

Maria

Josef church Zunsweier

Church Steinach

Relief

Christmas crib pictures 2024 for donation of Karl Otto Schimpf (KOSO)

Stucco relief