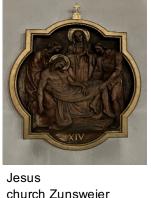

## **Works of Konrad Johannes Kramer**

Pieta

Red sail theme version 2 (oil on canvas)

Franz von Assisi

Work on St. Andreas Offenburg

War memorial Ohlsbach

Grave cross

Jesus