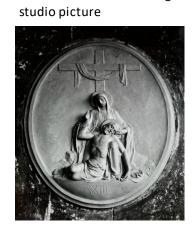

## **Works of Konrad Johannes Kramer**

Pieta

Red sail theme version 2 (oil on canvas)

Franz von Assisi

Work on St. Andreas Offenburg

War memorial Ohlsbach

Grave cross

Jesus