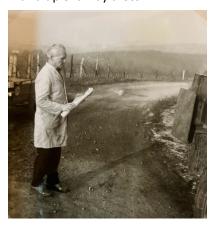

St. Bernhard

Heart-Jesus

Sankt Bernhard

St. Christopherus

Pulpit relief

Church Haslach-Schnellingen

Girl with cats

Build up of a way cross