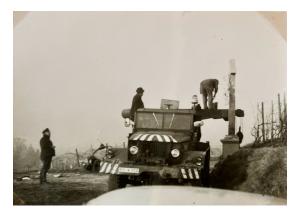

St. Bernhard

Heart-Jesus

Sankt Bernhard

St. Christopherus

Pulpit relief

Church Haslach-Schnellingen

Girl with cats

Build up of a way cross