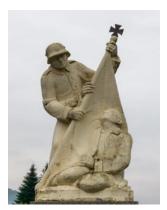

## **Works of Konrad Johannes Kramer**

Pieta

Red sail theme version 2 (oil on canvas)

Franz von Assisi

Work on St. Andreas Offenburg

War memorial Ohlsbach

Grave cross

Jesus