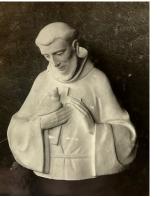

## **Works of Konrad Johannes Kramer**

Pieta

Red sail theme version 2 (oil on canvas)

Franz von Assisi

Work on St. Andreas Offenburg

War memorial Ohlsbach

Grave cross

Jesus