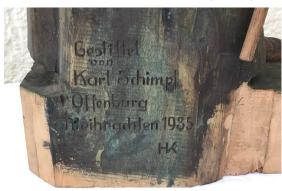

Petrus church Zunsweier

church Zunsweier

Maria

Josef church Zunsweier

Church Steinach

Relief

Christmas crib pictures 2024 for donation of Karl Otto Schimpf (KOSO)

Stucco relief