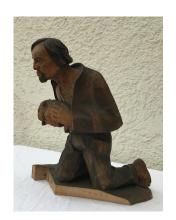

Petrus church Zunsweier

church Zunsweier

Maria

Josef church Zunsweier

Church Steinach

Relief

Christmas crib pictures 2024 for donation of Karl Otto Schimpf (KOSO)

Stucco relief