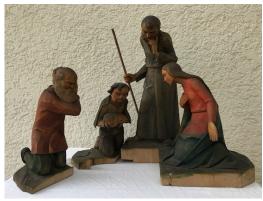

Petrus church Zunsweier

church Zunsweier

Maria

Josef church Zunsweier

Church Steinach

Relief

Christmas crib pictures 2024 for donation of Karl Otto Schimpf (KOSO)

Stucco relief