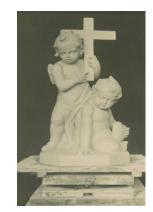

## **Works of Konrad Johannes Kramer**

Pieta

Red sail theme version 2 (oil on canvas)

Franz von Assisi

Work on St. Andreas Offenburg

War memorial Ohlsbach

Grave cross

Jesus