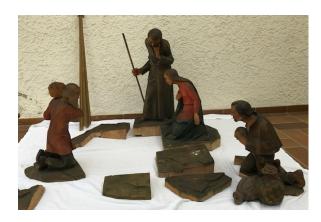

Petrus church Zunsweier

church Zunsweier

Maria

Josef church Zunsweier

Church Steinach

Relief

Christmas crib pictures 2024 for donation of Karl Otto Schimpf (KOSO)

Stucco relief