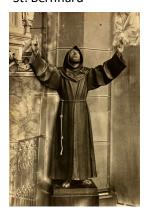

St. Bernhard

Heart-Jesus

Sankt Bernhard

St. Christopherus

Pulpit relief

Church Haslach-Schnellingen

Girl with cats

Build up of a way cross