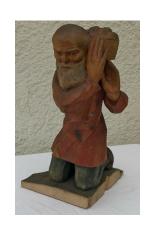

Petrus church Zunsweier

church Zunsweier

Maria

Josef church Zunsweier

Church Steinach

Relief

Christmas crib pictures 2024 for donation of Karl Otto Schimpf (KOSO)

Stucco relief