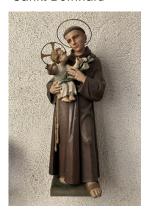

St. Bernhard

Heart-Jesus

Sankt Bernhard

St. Christopherus

Pulpit relief

Church Haslach-Schnellingen

Girl with cats

Build up of a way cross