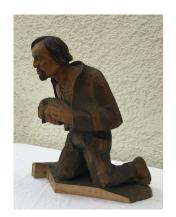

church Zunsweier

Maria

Josef church Zunsweier

Church Steinach

Relief

Christmas crib pictures 2024 for donation of Karl Otto Schimpf (KOSO)

Stucco relief

St. Bernhard