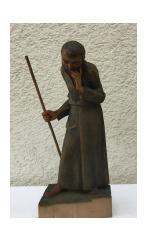

## **Works of Konrad Johannes Kramer**

Pieta

Red sail theme version 2 (oil on canvas)

Franz von Assisi

Work on St. Andreas Offenburg

War memorial Ohlsbach

Grave cross

Jesus