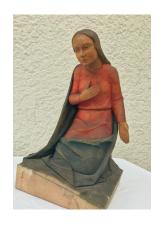

church Zunsweier

Maria

Josef church Zunsweier

Church Steinach

Relief

Christmas crib pictures 2024 for donation of Karl Otto Schimpf (KOSO)

Stucco relief

St. Bernhard