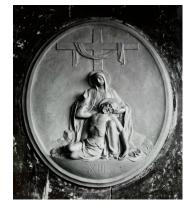

## **Works of Konrad Johannes Kramer**

Pieta

Red sail theme version 2 (oil on canvas)

Franz von Assisi

Work on St. Andreas Offenburg

War memorial Ohlsbach

Grave cross

Jesus