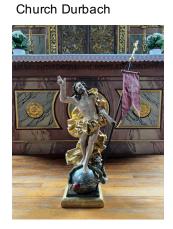

Relief

Heart-Jesus

Church Durbach

St. Christopherus

Pulpit relief

Church Haslach-Schnellingen

studio picture

Girl with cats