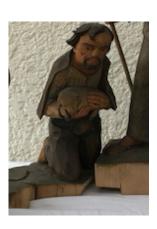

church Zunsweier

Maria

Josef church Zunsweier

Church Steinach

Relief

Christmas crib pictures 2024 for donation of Karl Otto Schimpf (KOSO)

Stucco relief

St. Bernhard