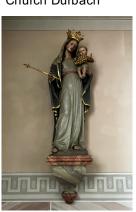

Relief

Heart-Jesus

Church Durbach

St. Christopherus

Pulpit relief

Church Haslach-Schnellingen

studio picture

Girl with cats