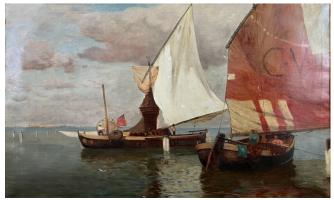

## **Works of Konrad Johannes Kramer**

Pieta

Red sail theme version 2 (oil on canvas)

Franz von Assisi

Work on St. Andreas Offenburg

War memorial Ohlsbach

Grave cross

Jesus