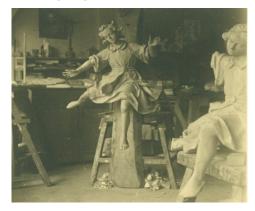

Relief

Heart-Jesus

Church Durbach

St. Christopherus

Pulpit relief

Church Haslach-Schnellingen

studio picture

Girl with cats