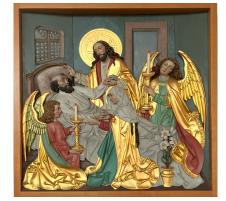

church Zunsweier

Maria

Josef church Zunsweier

Church Steinach

Relief

Christmas crib pictures 2024 for donation of Karl Otto Schimpf (KOSO)

Stucco relief

St. Bernhard