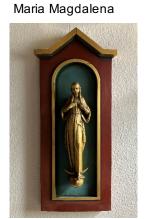

church Zunsweier

Maria

Josef church Zunsweier

Church Steinach

Relief

Christmas crib pictures 2024 for donation of Karl Otto Schimpf (KOSO)

Stucco relief

St. Bernhard