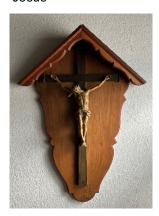

## **Works of Konrad Johannes Kramer**

Pieta

Red sail theme version 2 (oil on canvas)

Franz von Assisi

Work on St. Andreas Offenburg

War memorial Ohlsbach

Grave cross

Jesus