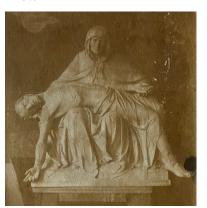

## **Works of Konrad Johannes Kramer**

Pieta

Red sail theme version 2 (oil on canvas)

Franz von Assisi

Work on St. Andreas Offenburg

War memorial Ohlsbach

Grave cross

Jesus