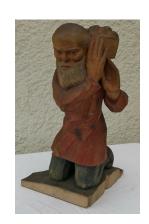

church Zunsweier

Maria

Josef church Zunsweier

Church Steinach

Relief

Christmas crib pictures 2024 for donation of Karl Otto Schimpf (KOSO)

Stucco relief

St. Bernhard