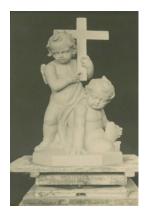

## **Works of Konrad Johannes Kramer**

Pieta

Red sail theme version 2 (oil on canvas)

Franz von Assisi

Work on St. Andreas Offenburg

War memorial Ohlsbach

Grave cross

Jesus