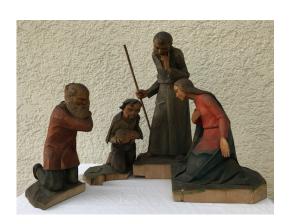

church Zunsweier

Maria

Josef church Zunsweier

Church Steinach

Relief

Christmas crib pictures 2024 for donation of Karl Otto Schimpf (KOSO)

Stucco relief

St. Bernhard