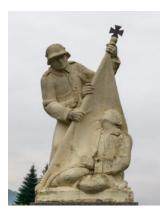

## **Works of Konrad Johannes Kramer**

Pieta

Red sail theme version 2 (oil on canvas)

Franz von Assisi

Work on St. Andreas Offenburg

War memorial Ohlsbach

Grave cross

Jesus