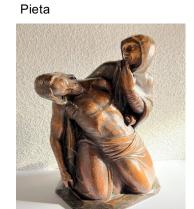

## **Works of Konrad Johannes Kramer**

Pieta

Red sail theme version 2 (oil on canvas)

Franz von Assisi

Work on St. Andreas Offenburg

War memorial Ohlsbach

Grave cross

Jesus