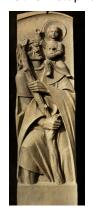

## **Works of Konrad Johannes Kramer**

Pieta

Red sail theme version 2 (oil on canvas)

Franz von Assisi

Work on St. Andreas Offenburg

War memorial Ohlsbach

Grave cross

Jesus