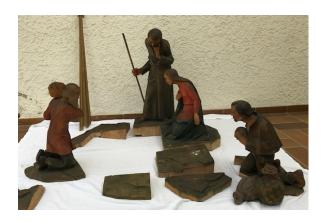

church Zunsweier

Maria

Josef church Zunsweier

Church Steinach

Relief

Christmas crib pictures 2024 for donation of Karl Otto Schimpf (KOSO)

Stucco relief

St. Bernhard