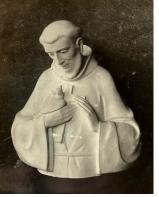

## **Works of Konrad Johannes Kramer**

Pieta

Red sail theme version 2 (oil on canvas)

Franz von Assisi

Work on St. Andreas Offenburg

War memorial Ohlsbach

Grave cross

Jesus