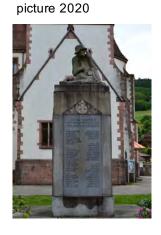

Church Bühlertal

studio picture

Altar application

War memorial Nordrach

St. Wendel Bottenau picture 2025

War memorial Nordrach

St. Wendel Bottenau

Church Herbolzheim