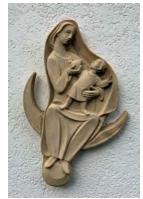

Franz von Assisi monastery Gengenbach

Relief

Relief studio picture

Church Bilfingen

Monch

St. Franziskus shown at Messe Offenburg

Gengenbach

Sculpture sandstone