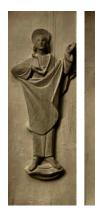

Franz von Assisi monastery Gengenbach

Relief

Relief studio picture

Church Bilfingen

Monch

St. Franziskus shown at Messe Offenburg

Gengenbach

Sculpture sandstone