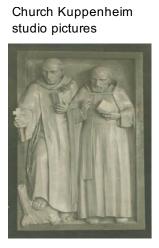

Franz von Assisi monastery Gengenbach

Relief

Relief studio picture

Church Bilfingen

Monch

St. Franziskus shown at Messe Offenburg

Gengenbach

Sculpture sandstone