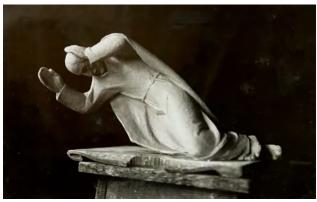

Madonna plaster studio picture

Heart-Jesus altar church Seebach

Heart-Jesus and side altar statue

Side altar ensemble

Side altar ensemble

Heart-Jesus hands

Christmas crib

Sculptures