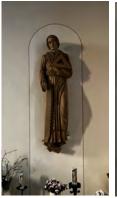

Franz von Assisi monastery Gengenbach

Relief

Relief studio picture

Church Bilfingen

Monch

St. Franziskus shown at Messe Offenburg

Gengenbach

Sculpture sandstone