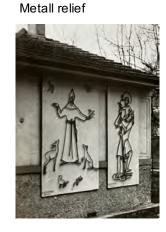

Franz von Assisi monastery Gengenbach

Relief

Relief studio picture

Church Bilfingen

Monch

St. Franziskus shown at Messe Offenburg

Gengenbach

Sculpture sandstone