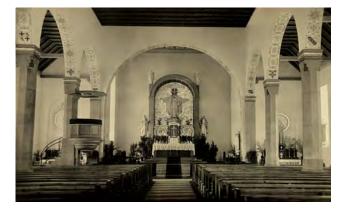

Madonna plaster studio picture

Heart-Jesus altar church Seebach

Heart-Jesus and side altar statue

Side altar ensemble

Side altar ensemble

Heart-Jesus hands

Christmas crib

Sculptures