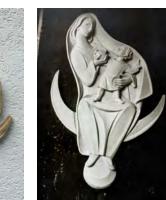

Franz von Assisi monastery Gengenbach

Relief

Relief studio picture

Church Bilfingen

Monch

St. Franziskus shown at Messe Offenburg

Gengenbach

Sculpture sandstone