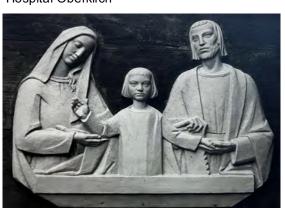

**Works of Anton Kramer**

Self-portrait aquarell





Self-portrait linocut



Drawing charcoal

Pieta

Plaster model

St. Christopherus church Rheinfelden



Franz von Assisi studio picture



Franz von Assisi monastery Gengenbach



Relief

Relief studio picture



Church Bilfingen



Monch



St. Franziskus shown at Messe Offenburg



Gengenbach





Sculpture sandstone



Sculptures



Drafts



Sculptures









Sculptures









Sculptures













Sculptures









Sculptures







Sculptures













Sculptures





Sculptures







Sculptures















Sculptures









Sculptures









Sculptures











Dreifaltigkeits-Church Offenburg

















Maria with Jesus



Jesus Christ shown at Messe Offenburg



Jesus Christ



Hospital Oberkirch







### Christmas crib Duisburg-Buchholz





Church Bühlertal



Altar church Durbach picture 2025



Christmas crib Duisburg-Buchholz studio picture



Plaster model



Church Bühlertal picture 2025



St. Bernhard Nesselried



Altar church Durbach

Church Bühlertal

studio picture



Altar application



War memorial Nordrach



St. Wendel Bottenau picture 2025



War memorial Nordrach

St. Wendel Bottenau



Church Herbolzheim





Reliefs







Church Zusenhofen altar studio picture



Cemetery Gengenbach



Cemetery Gengenbach studio picture









Maria lime wood



Jesus Christ



Church Zusenhofen altar pictures 2024



Tiengen-Hermannsdorf

Madonna plaster studio picture





Heart-Jesus altar church Seebach

Heart-Jesus and side altar statue









Side altar ensemble

S