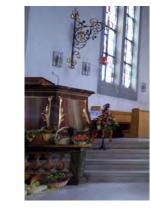

# **Works of Anton Kramer**

Self-portrait aquarell

Self-portrait linocut

Drawing charcoal

Pieta

Plaster model

St. Christopherus church Rheinfelden

Franz von Assisi studio picture