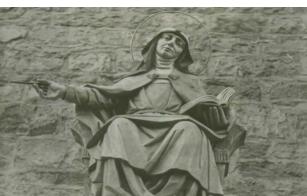

# **Works of Anton Kramer**

Self-portrait aquarell

Self-portrait linocut

Drawing charcoal

Pieta

Plaster model

St. Christopherus church Rheinfelden

Franz von Assisi studio picture